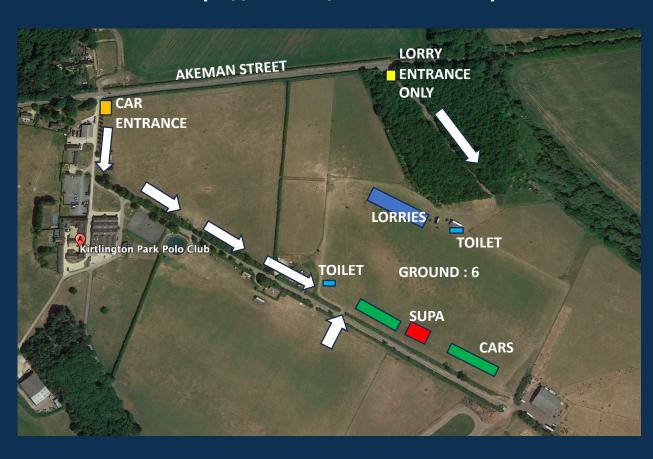

## **KEY POINTS FOR ARRIVAL**

What3words takes you to the marked entrances, off
Akeman Street. Cars please use the w3w for cars. Lorries
the w3w for Lorries.

Park where indicated on the site map.

\*\*Please make sure that you close any gates, if required to, after entry.

Please bring horse passports and ensure flu vaccinations are up to date. Do not share water buckets.

GROUND: 6, PARK FARM
Akeman Street, Kirtlington, OX5 3JQ
What3words:

CARS: https://w3w.co/economics.rifled.robots LORRIES: https://w3w.co/taxed.firewall.sprouts